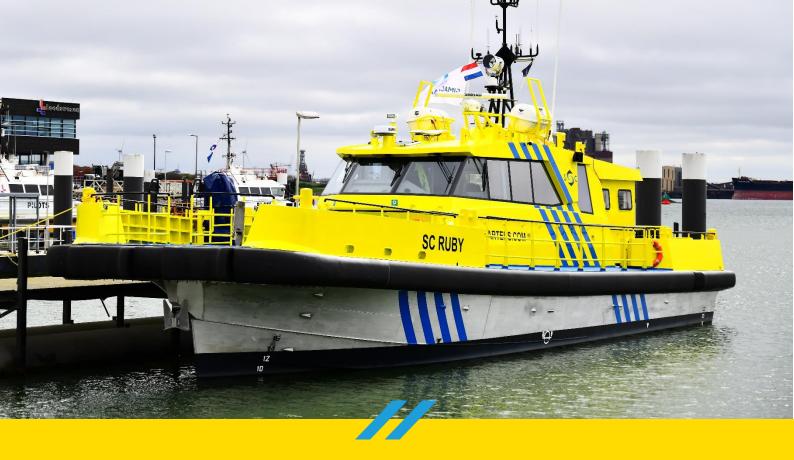

# **SC RUBY**

**CREW- PILOT & SURVEY VESSEL** 

SIMA CHARTERS DISTINGUISHES ITSELF WITH ITS 'NO-NONSENSE' APPROACH AND 'HANDS-ON' MENTALITY. EXPERIENCED IN TENDERSERVICES AND OFFSHORE PROJECTS IS COMBINED IN THE MISSION TO OPTIMIZE PERFORMANCE. WE ALWAYS AIM TO PROVIDE THE BEST POSSIBLE SOLUTION.

#### **GENERAL SPECIFICATIONS**

| Year             | 2024                           |
|------------------|--------------------------------|
| Class/flag       | BV / NL flag 200 nm - GMDSS A2 |
| Length o.a       | 23.49 m.                       |
| Length w.l.      | 20.97 m.                       |
| Beam o.a         | 6.30 m.                        |
| Draft max        | 1.76 m.                        |
| Speed max        | 30 kn.                         |
| Speed eco        | 25 kn.                         |
| Pax capacity     | 12 pax                         |
| Loading capacity | 5 t. / 1.25 t/m2               |
| Fuel cons. @ max | 420 l/hr                       |
| Fuel cons. @ eco | 350 l/hr                       |

| WWW.SIMACHARTERS.COM |
|----------------------|
|                      |

| Callsign        | PHFM                            |
|-----------------|---------------------------------|
| Official Number | 41268J                          |
| Engines         | 3x Volvo Penta D13 MP R4 – 800  |
|                 | hp / 588 kW each (IMO TIER III) |
| Aux engine      | Battery packs charged through   |
|                 | inverters                       |
| Propulsion      | 3x Volvo Penta IPS 1050         |
| Characteristics | 12 pax, Seakeeper 30-HD gyro    |
|                 | stabilizer, deck crane,         |
|                 | climate controlled storage,     |
|                 | accommodation (1x double 1x     |
|                 | single crew cabin),15 T bollard |
|                 | push, removable pax / storage   |
|                 | unit.                           |