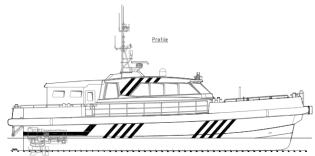

# **SC RUBY**

**CREW- PILOT & SURVEY VESSEL** 

SIMA CHARTERS DISTINGUISHES ITSELF WITH ITS 'NO-NONSENSE' APPROACH AND 'HANDS-ON' MENTALITY. EXPERIENCED IN TENDERSERVICES AND OFFSHORE PROJECTS IS COMBINED IN THE MISSION TO OPTIMIZE PERFORMANCE. WE ALWAYS AIM TO PROVIDE THE BEST POSSIBLE SOLUTION.

#### **GENERAL SPECIFICATIONS**

| Year             | 2024                           |
|------------------|--------------------------------|
| Class/flag       | BV / NL flag 200 nm - GMDSS A2 |
| Length o.a       | 23.49 m.                       |
| Length w.l.      | 20.97 m.                       |
| Beam o.a         | 6.30 m.                        |
| Draft max        | 1.76 m.                        |
| Speed max        | 30 kn.                         |
| Speed eco        | 25 kn.                         |
| Pax capacity     | 12 pax                         |
| Loading capacity | 5 t. / 1.25 t/m2               |
| Fuel cons. @ max | 420 l/hr                       |
| Fuel cons. @ eco | 350 l/hr                       |

| WWW.SIMACHARTERS.COM |
|----------------------|
|                      |

| Callsign        | PHFM                            |
|-----------------|---------------------------------|
| Official Number | 41268J                          |
| Engines         | 3x Volvo Penta D13 MP R4 – 800  |
|                 | hp / 588 kW each (IMO TIER III) |
| Aux engine      | Battery packs charged through   |
|                 | inverters                       |
| Propulsion      | 3x Volvo Penta IPS 1050         |
| Characteristics | 12 pax, Seakeeper 30-HD gyro    |
|                 | stabilizer, deck crane,         |
|                 | climate controlled storage,     |
|                 | accommodation (1x double 1x     |
|                 | single crew cabin),15 T bollard |
|                 | push, removable pax / storage   |
|                 | unit.                           |