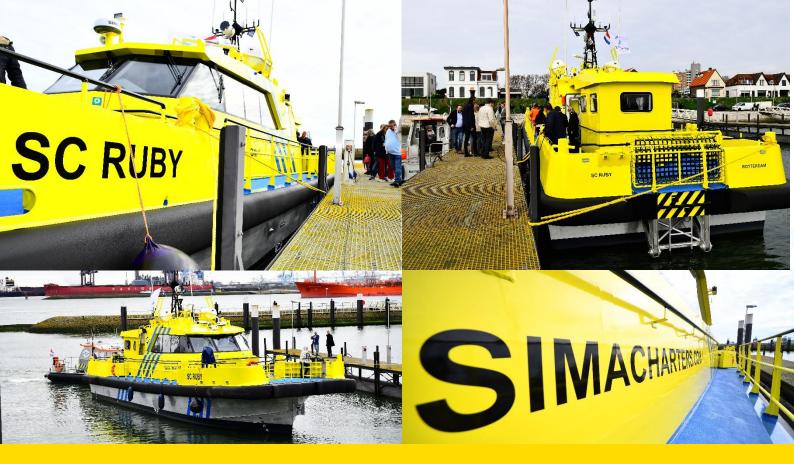

# **SC RUBY**

**CREW- PILOT & SURVEY VESSEL** 

SIMA CHARTERS DISTINGUISHES ITSELF WITH ITS 'NO-NONSENSE' APPROACH AND 'HANDS-ON' MENTALITY. EXPERIENCED IN TENDERSERVICES AND OFFSHORE PROJECTS IS COMBINED IN THE MISSION TO OPTIMIZE PERFORMANCE. WE ALWAYS AIM TO PROVIDE THE BEST POSSIBLE SOLUTION.

#### **GENERAL SPECIFICATIONS**

| Year             | 2024                           |
|------------------|--------------------------------|
| Class/flag       | BV / NL flag 200 nm - GMDSS A2 |
| Length o.a       | 23.49 m.                       |
| Length w.l.      | 20.97 m.                       |
| Beam o.a         | 6.30 m.                        |
| Draft max        | 1.76 m.                        |
| Speed max        | 30 kn.                         |
| Speed eco        | 25 kn.                         |
| Pax capacity     | 12 pax                         |
| Loading capacity | 5 t. / 1.25 t/m2               |
| Fuel cons. @ max | 420 l/hr                       |
| Fuel cons. @ eco | 350 l/hr                       |

| WWW.SIMACHARTERS.COM |
|----------------------|
|                      |

| Callsign        | PHFM                            |
|-----------------|---------------------------------|
| Official Number | 41268J                          |
| Engines         | 3x Volvo Penta D13 MP R4 – 800  |
|                 | hp / 588 kW each (IMO TIER III) |
| Aux engine      | Battery packs charged through   |
|                 | inverters                       |
| Propulsion      | 3x Volvo Penta IPS 1050         |
| Characteristics | 12 pax, Seakeeper 30-HD gyro    |
|                 | stabilizer, deck crane,         |
|                 | climate controlled storage,     |
|                 | accommodation (1x double 1x     |
|                 | single crew cabin),15 T bollard |
|                 | push, removable pax / storage   |
|                 | unit.                           |