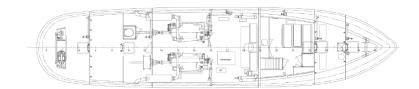

## GENERAL SPECIFICATIONS

| Year             | 1971                            |
|------------------|---------------------------------|
| Class/flag       | RHC 30 NM / NL Flag             |
| Length o.a       | 23,37 m                         |
| Beam o.a         | 5,19 m                          |
| Minimum draft    | 1.1 m                           |
| Weight           | 42 T                            |
| Loading capacity | 5 T                             |
| Max speed        | 17 kts @ 255 ltr/h              |
| Fuel consumption | 700 ltrs ( based on projects 30 |
| per 12 hours     | NM offshore )                   |
|                  |                                 |

| Callsign        | PDVF                              |
|-----------------|-----------------------------------|
| Official Number | 923668                            |
| MMSI            | 246951000 / 8434130               |
| Engine's        | 2 x 265 kW / 360 HP               |
| Aux engine      | 1 x 11,5 kW silent pack           |
| Propulsion      | 2 x fixed-pitch propeller         |
| Characteristics | 12 pax, air-conditioned, Hadrian- |
|                 | rail, double wide bed in fwd      |
|                 | cabin                             |
|                 |                                   |