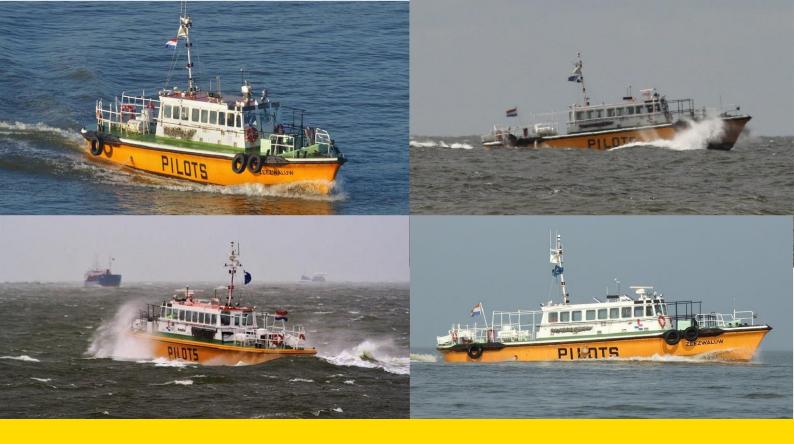

## **OUTSTANDING CTV SERVICES**

MAXIMISING SAFETY AND COMFORT FOR CREW AND CARGO

SIMA CHARTERS IS A WORLDWIDE OPERATING OFFSHORE CTV COMPANY, PROVIDING THE BEST POSSIBLE CREW TENDER VESSELS, DESIGNED TO PERFORM. WITH PURPOSE BUILT, TOP-NOTCH VESSELS, SIMA CHARTERS PROVIDE THE SAFEST AND MOST COMFORTABLE RIDE AT SEA.

- // Fast crew transfer vessels
- // Up to 24 passengers per vessel
- // Also suitable for supplies and spare parts
- // Gyro stabilizations systems
- // Special monohull design

we'd love to get in touch.