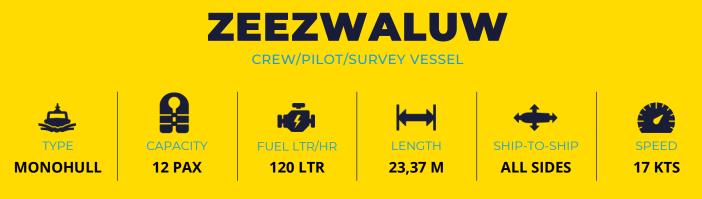

## GENERAL SPECIFICATIONS

| Year             | 1971                            |
|------------------|---------------------------------|
| Class/flag       | RHC 30 NM / NL Flag             |
| Length o.a       | 23,37 m                         |
| Beam o.a         | 5,19 m                          |
| Minimum draft    | 1.1 m                           |
| Weight           | 42 T                            |
| Loading capacity | 5 T                             |
| Max speed        | 17 kts @ 255 ltr/h              |
| Fuel consumption | 700 ltrs ( based on projects 30 |
| per 12 hours     | NM offshore )                   |
|                  |                                 |

| Callsign        | PDVF                              |
|-----------------|-----------------------------------|
| Official Number | 923668                            |
| MMSI            | 246951000 / 8434130               |
| Engine's        | 2 x 265 kW / 360 HP               |
| Aux engine      | 1 x 11,5 kW silent pack           |
| Propulsion      | 2 x fixed-pitch propeller         |
| Characteristics | 12 pax, air-conditioned, Hadrian- |
|                 | rail, double wide bed in fwd      |
|                 | cabin                             |
|                 |                                   |