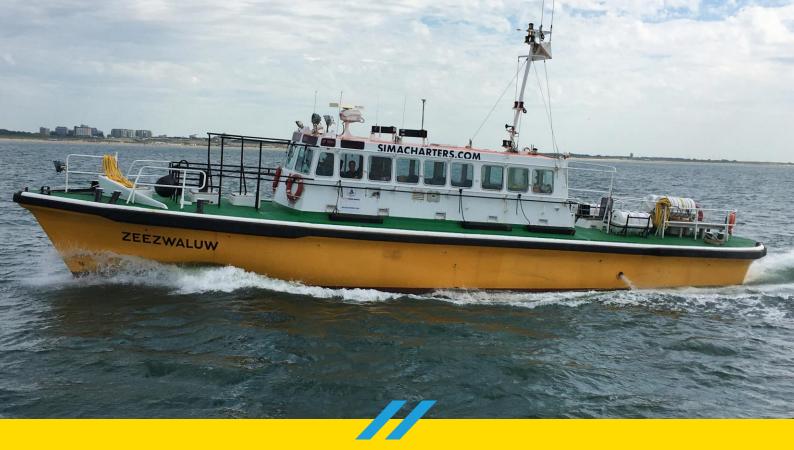

## GENERAL SPECIFICATIONS

| Year             | 1971                            |
|------------------|---------------------------------|
| Class/flag       | RHC 30 NM / NL Flag             |
| Length o.a       | 23,37 m                         |
| Beam o.a         | 5,19 m                          |
| Minimum draft    | 1.1 m                           |
| Weight           | 42 T                            |
| Loading capacity | 5 T                             |
| Max speed        | 17 kts @ 255 ltr/h              |
| Fuel consumption | 700 ltrs ( based on projects 30 |
| per 12 hours     | NM offshore )                   |
|                  |                                 |

| Callsign        | PDVF                              |
|-----------------|-----------------------------------|
| Official Number | 923668                            |
| MMSI            | 246951000 / 8434130               |
| Engine's        | 2 x 265 kW / 360 HP               |
| Aux engine      | 1 x 11,5 kW silent pack           |
| Propulsion      | 2 x fixed-pitch propeller         |
| Characteristics | 12 pax, air-conditioned, Hadrian- |
|                 | rail, double wide bed in fwd      |
|                 | cabin                             |
|                 |                                   |