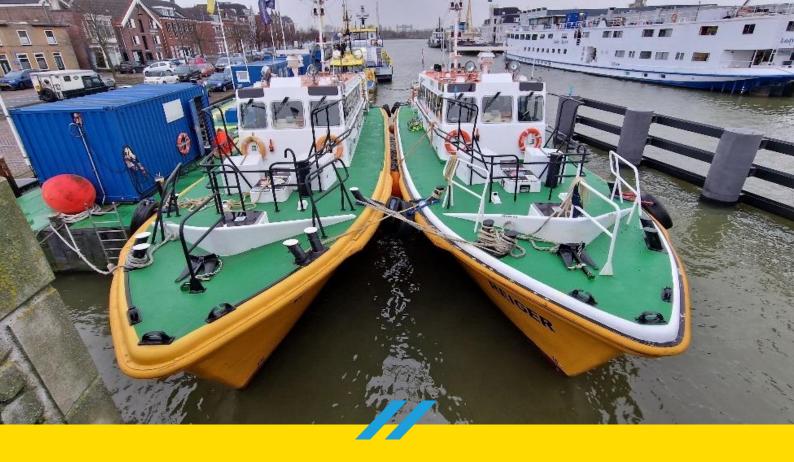

## **WULP**

CREW/PILOT/SURVEY VESSEL

SIMA CHARTERS DISTINGUISHES ITSELF WITH ITS 'NO-NONSENSE' APPROACH AND 'HANDS-ON' MENTALITY. EXPERIENCED IN TENDERSERVICES AND OFFSHORE PROJECTS IS COMBINED IN THE MISSION TO OPTIMIZE PERFORMANCE. WE ALWAYS AIM TO PROVIDE THE BEST POSSIBLE SOLUTION.

## **GENERAL SPECIFICATIONS**

| Year             | 1978                            |
|------------------|---------------------------------|
| Class/flag       | Register Holland / 30 NM / NL   |
|                  | flag                            |
| Length o.a       | 23,37 m                         |
| Beam o.a         | 5,19 m                          |
| Minimum draft    | 1.1 m                           |
| Weight           | 42 T                            |
| Loading capacity | 5 T                             |
| Max speed        | 17 kts @ 255 ltr/h              |
| Fuel consumption | 700 ltrs ( based on projects 30 |
| per 12 hours     | NM offshore )                   |