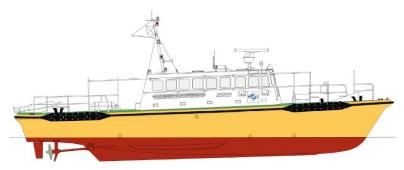

## **GENERAL SPECIFICATIONS**

| Year             | 1978                            |
|------------------|---------------------------------|
| Class/flag       | Register Holland / 30 NM / NL   |
|                  | flag                            |
| Length o.a       | 23,37 m                         |
| Beam o.a         | 5,19 m                          |
| Minimum draft    | 1.1 m                           |
| Weight           | 42 T                            |
| Loading capacity | 5 T                             |
| Max speed        | 17 kts @ 255 ltr/h              |
| Fuel consumption | 700 ltrs ( based on projects 30 |
| per 12 hours     | NM offshore )                   |

| Callsign        | PISD                                              |
|-----------------|---------------------------------------------------|
| Official Number | 17880 Z R 1989                                    |
| MMSI            | 244833000                                         |
| Engine's        | 2 x 265 kW / 360 HP                               |
| Aux engine      | 1 x 11,5 kW silent pack                           |
| Propulsion      | 2 x fixed-pitch propeller                         |
| Characteristics | 8 pax, air-conditioned, MOB unit,<br>Hadrian-rail |