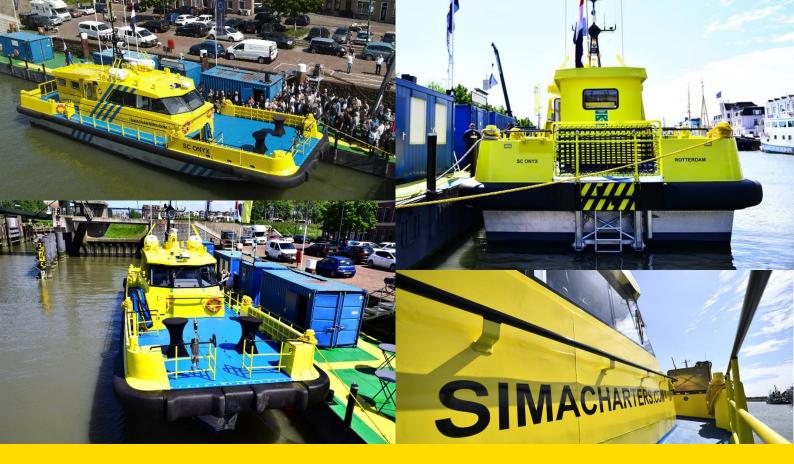

# **SC ONYX**

**CREW- PILOT & SURVEY VESSEL** 

SIMA CHARTERS DISTINGUISHES ITSELF WITH ITS 'NO-NONSENSE' APPROACH AND 'HANDS-ON' MENTALITY. EXPERIENCED IN TENDERSERVICES AND OFFSHORE PROJECTS IS COMBINED IN THE MISSION TO OPTIMIZE PERFORMANCE. WE ALWAYS AIM TO PROVIDE THE BEST POSSIBLE SOLUTION.

### **GENERAL SPECIFICATIONS**

| Year             | 2023                           |
|------------------|--------------------------------|
| Class/flag       | BV / NL flag 200 nm - GMDSS A2 |
| Length o.a       | 23.49 m                        |
| Length w.l.      | 20.97 m                        |
| Beam o.a         | 6.30 m                         |
| Draft max        | 1.76 m                         |
| Speed max        | 30 kn                          |
| Speed eco        | 25 kn                          |
| Speed reduced    | 20 kn                          |
| Loading capacity | 5 mton / 1.25 t/m2             |
| Fuel cons. @ max | 420 l/hr                       |
| Fuel cons. @ eco | 350 l/hr                       |

| Callsign        | PGFG                            |
|-----------------|---------------------------------|
| Official Number | 41267H                          |
| Engines         | 3x Volvo Penta D13 MP R4 – 800  |
|                 | hp / 588 kW each (IMO TIER III) |
| Aux engine      | Battery packs charged through   |
|                 | inverters                       |
| Propulsion      | 3x Volvo Penta IPS 1050         |
| Characteristics | 12 pax, Seakeeper 30-HD gyro    |
|                 | stabilizer, deck crane,         |
|                 | climate controlled storage,     |
|                 | accommodation (1x double 1x     |
|                 | single crew cabin),15 T bollard |
|                 | push, removable pax / storage   |
|                 | unit.                           |
|                 |                                 |