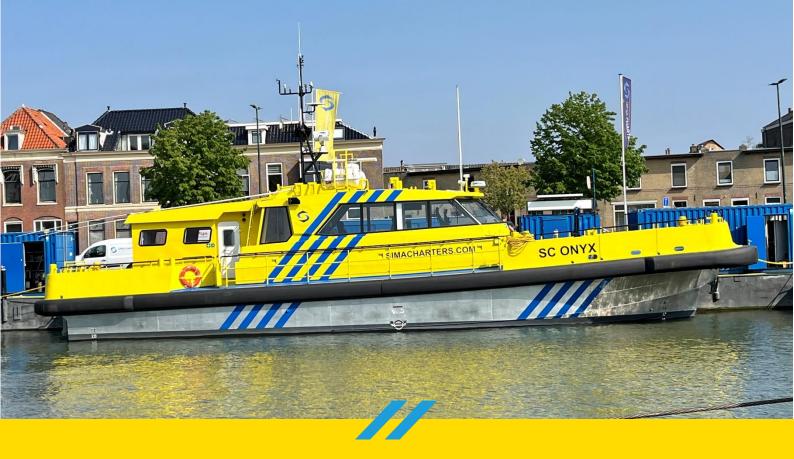

# **SC ONYX**

**CREW- PILOT & SURVEY VESSEL** 

SIMA CHARTERS DISTINGUISHES ITSELF WITH ITS 'NO-NONSENSE' APPROACH AND 'HANDS-ON' MENTALITY. EXPERIENCED IN TENDERSERVICES AND OFFSHORE PROJECTS IS COMBINED IN THE MISSION TO OPTIMIZE PERFORMANCE. WE ALWAYS AIM TO PROVIDE THE BEST POSSIBLE SOLUTION.

### **GENERAL SPECIFICATIONS**

| Year             | 2023                           |
|------------------|--------------------------------|
| Class/flag       | BV / NL flag 200 nm - GMDSS A2 |
| Length o.a       | 23.49 m                        |
| Length w.l.      | 20.97 m                        |
| Beam o.a         | 6.30 m                         |
| Draft max        | 1.76 m                         |
| Speed max        | 30 kn                          |
| Speed eco        | 25 kn                          |
| Speed reduced    | 20 kn                          |
| Loading capacity | 5 mton / 1.25 t/m2             |
| Fuel cons. @ max | 420 l/hr                       |
| Fuel cons. @ eco | 350 l/hr                       |

| Callsign        | PGFG                            |
|-----------------|---------------------------------|
| Official Number | 41267H                          |
| Engines         | 3x Volvo Penta D13 MP R4 – 800  |
|                 | hp / 588 kW each (IMO TIER III) |
| Aux engine      | Battery packs charged through   |
|                 | inverters                       |
| Propulsion      | 3x Volvo Penta IPS 1050         |
| Characteristics | 12 pax, Seakeeper 30-HD gyro    |
|                 | stabilizer, deck crane,         |
|                 | climate controlled storage,     |
|                 | accommodation (1x double 1x     |
|                 | single crew cabin),15 T bollard |
|                 | push, removable pax / storage   |
|                 | unit.                           |
|                 |                                 |