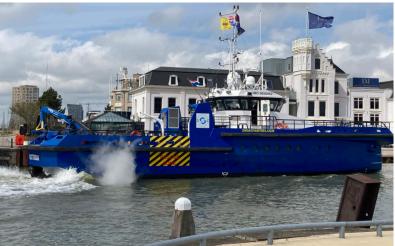

## **SC ROTTERDAM**

24 PAX HIGH SPEED OFFSHORE SERVICE CRAFT

SIMA CHARTERS DISTINGUISHES ITSELF IN THE MARKET WITH ITS 'NO-NONSENSE' APPROACH AND 'HANDS-ON' MENTALITY. EXPERIENCE IN LOCAL TENDERSERVICES AND OFFSHORE PROJECTS IS COMBINED IN THE MISSION TO MAXIMISE PERFORMANCE. WE ALWAYS AIM TO PROVIDE THE BEST POSSIBLE AND SOLUTION. THIS GOES AS FAR AS MODIFYING THE CURRENT FLEET OR EVEN BUILDING ANOTHER CUSTOM-MADE VESSEL.

## **OUTSTANDING CTV SERVICES**

MAXIMISING SAFETY AND COMFORT FOR CREW AND CARGO

SIMA CHARTERS IS A WORLDWIDE OPERATING OFFSHORE CTV COMPANY, PROVIDING THE BEST POSSIBLE CREW TENDER VESSELS, DESIGNED TO PERFORM. WITH PURPOSE BUILT, TOP-NOTCH VESSELS, SIMA CHARTERS PROVIDE THE SAFEST AND MOST COMFORTABLE RIDE AT SEA.