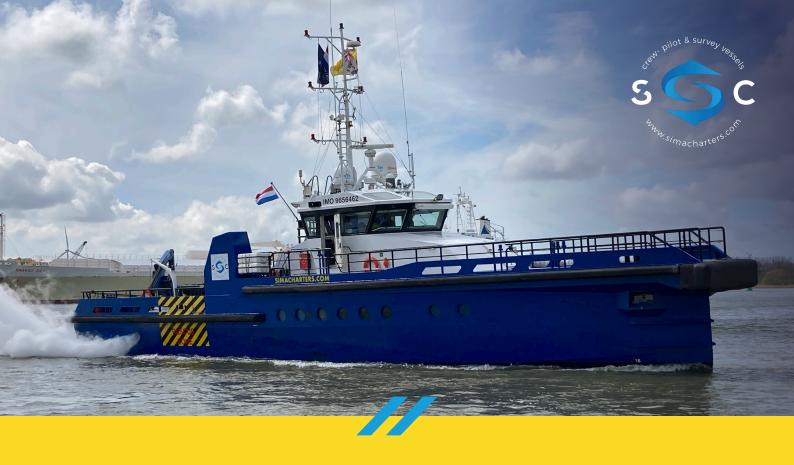

## **SC ROTTERDAM**

24 PAX HIGH SPEED OFFSHORE SERVICE CRAFT

SIMA CHARTERS DISTINGUISHES ITSELF IN THE MARKET WITH ITS 'NO-NONSENSE' APPROACH AND 'HANDS-ON' MENTALITY. EXPERIENCE IN LOCAL TENDERSERVICES AND OFFSHORE PROJECTS IS COMBINED IN THE MISSION TO MAXIMISE PERFORMANCE. WE ALWAYS AIM TO PROVIDE THE BEST POSSIBLE AND SOLUTION. THIS GOES AS FAR AS MODIFYING THE CURRENT FLEET OR EVEN BUILDING ANOTHER CUSTOM-MADE VESSEL.

## **GENERAL SPECIFICATIONS**

| Type of vessel       | High Speed Offshore Service Craft                                        |
|----------------------|--------------------------------------------------------------------------|
| Class/flag           | Bureau Veritas / The Netherlands<br>High speed craft - CAT A, sea area 3 |
| Main dimensions      | 31,3 x 7,4 x 3,45 m                                                      |
| GT / NT              | 159 / 47                                                                 |
| Draught at half load | 1,3 m                                                                    |
| Crew / passengers    | 3 / 24                                                                   |
| Max.Speed            | 30 knots                                                                 |
| Hull/superstructure  | Aluminium                                                                |
| Engines              | Cat C32 Acert, C rating                                                  |
| Propulsion           | Waterjet, Rolls-Royce – AA56A3, 2x<br>with bucket, 1x booster            |

| Output main engines | 3x 970 kW                                                                                          |
|---------------------|----------------------------------------------------------------------------------------------------|
| Bow thruster        | 63 kW                                                                                              |
| Gyro stabilizer     | Seakeeper M35000                                                                                   |
| Hydraulic crane     | Palfinger PK 12000M,<br>SWL 1,5 ton at 4,5m outreach                                               |
| Tank capacities     | Fuel: 17 m³ (separate fuel tank of<br>6m3 for fuel transfer only)<br>Water: 2,4 m³; Sewage: 2,3 m³ |
| Deck load max.      | 1,3 ton/m <sup>2</sup>                                                                             |
| Deck space          | space available for 1x 20ft container<br>(max. 10 ton weight), MOB-Lift<br>Front 20m³, Aft 65m²    |
|                     |                                                                                                    |