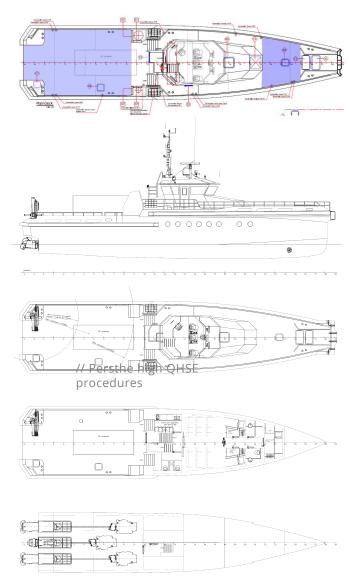

BEST POSSIBLE CREW TENDER VESSELS, DESIGNED TO PERFORM. WITH PURPOSE BUILT, TOP-NOTCH VESSELS, SIMA CHARTERS PROVIDE THE SAFEST AND MOST COMFORTABLE RIDE AT SEA.

- // Fast crew transfer vessels
- // 24 PAX
- // Also suitable for offshore cargo transport and supply runs
- // Gyro stabilization system for motion compensation
- // Slender monohull design for transfer comfort
- // Type specific MOB recovery systems
- // High speed offshore service craft
- // Bureau Veritas classed, constructed conform HSC
- // ISM, ISO900, ISO45001 and Safety culture ladder certifeid by Lloyds Register, The Netherlands
- // Personnel are trained and familiarized according high QHSE procedures

For more information please do not hesitate to contact us, we'd love to get in touch.



## **GENERAL ARRANGEMENT**