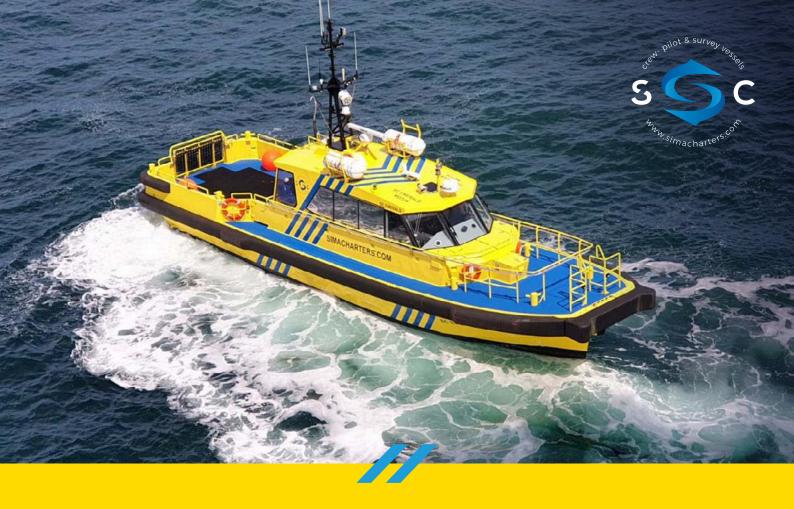

## **SC EMERALD**

**CREW - PILOT & SURVEY VESSEL** 

SIMA CHARTERS DISTINGUISHES ITSELF IN THE MARKET WITH ITS 'NO-NONSENSE' APPROACH AND 'HANDS-ON' MENTALITY. EXPERIENCE IN LOCAL TENDERSERVICES AND OFFSHORE PROJECTS IS COMBINED IN THE MISSION TO MAXIMISE PERFORMANCE. WE ALWAYS AIM TO PROVIDE THE BEST POSSIBLE AND SOLUTION. THIS GOES AS FAR AS MODIFYING THE CURRENT FLEET OR EVEN BUILDING ANOTHER CUSTOM-MADE VESSEL.

## **GENERAL SPECIFICATIONS**

| Year                          | 2018                                             |
|-------------------------------|--------------------------------------------------|
| Class/flag                    | RINA cat 2 60 NM / NL flag                       |
| Length o.a                    | 18,58 m                                          |
| Beam o.a                      | 5,45 m                                           |
| Minimum draft                 | 0,8 m                                            |
| Weight                        | 29,19 T                                          |
| Loading capacity              | 5 T                                              |
| Max speed                     | 30 kts @ 220 ltr/h                               |
| Fuel consumption per 12 hours | 550 liter (*based on projects<br>20NM offshore ) |

| Callsign        | PEFN                                                               |
|-----------------|--------------------------------------------------------------------|
| Official Number | 63614                                                              |
| MMSI            | 232017739                                                          |
| Engine's        | 2 x 650 HP / 478 kW                                                |
| Aux engine      | 1 x 18 kW                                                          |
| Propulsion      | 2 x Waterjets                                                      |
| Characteristics | 12 pax, pilot boat endorsment,-<br>seakeeper,big aftdeck, MOB-lift |