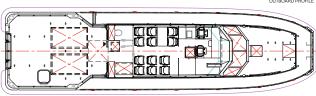

## **GENERAL SPECIFICATIONS**

| Year                          | 2018                                             |
|-------------------------------|--------------------------------------------------|
| Class/flag                    | RINA cat 2 60 NM / NL flag                       |
| Length o.a                    | 18,58 m                                          |
| Beam o.a                      | 5,45 m                                           |
| Minimum draft                 | 0,8 m                                            |
| Weight                        | 29,19 T                                          |
| Loading capacity              | 5 T                                              |
| Max speed                     | 30 kts @ 220 ltr/h                               |
| Fuel consumption per 12 hours | 550 liter (*based on projects<br>20NM offshore ) |

| Callsign        | PEFN                                                               |
|-----------------|--------------------------------------------------------------------|
| Official Number | 63614                                                              |
| MMSI            | 232017739                                                          |
| Engine's        | 2 x 650 HP / 478 kW                                                |
| Aux engine      | 1 x 18 kW                                                          |
| Propulsion      | 2 x Waterjets                                                      |
| Characteristics | 12 pax, pilot boat endorsment,-<br>seakeeper,big aftdeck, MOB-lift |