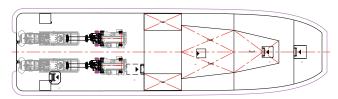

## **GENERAL SPECIFICATIONS**

| Year                          | 2018                                             |
|-------------------------------|--------------------------------------------------|
| Class/flag                    | RINA cat 2 60 NM / NL flag                       |
| Length o.a                    | 18,58 m                                          |
| Beam o.a                      | 5,45 m                                           |
| Minimum draft                 | 0,8 m                                            |
| Weight                        | 29,19 T                                          |
| Loading capacity              | 5 T                                              |
| Max speed                     | 30 kts @ 220 ltr/h                               |
| Fuel consumption per 12 hours | 550 liter (*based on projects<br>20NM offshore ) |

| Callsign        | PEFN                                                               |
|-----------------|--------------------------------------------------------------------|
| Official Number | 63614                                                              |
| MMSI            | 232017739                                                          |
| Engine's        | 2 x 650 HP / 478 kW                                                |
| Aux engine      | 1 x 18 kW                                                          |
| Propulsion      | 2 x Waterjets                                                      |
| Characteristics | 12 pax, pilot boat endorsment,-<br>seakeeper,big aftdeck, MOB-lift |