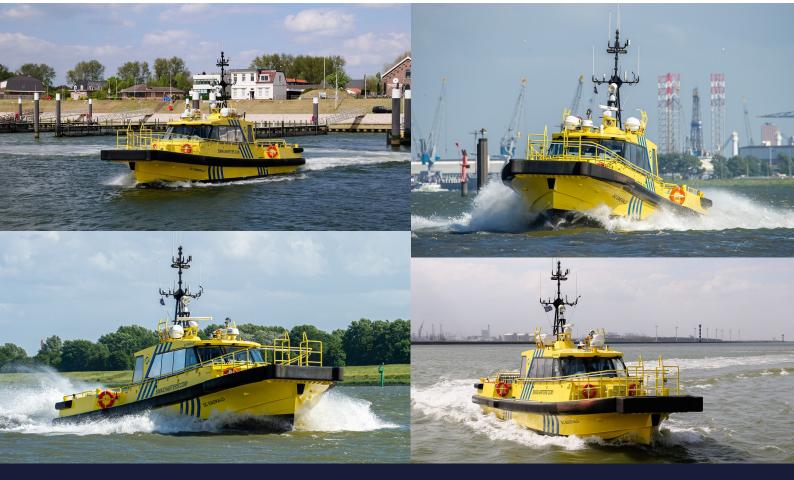

## **SC EMERALD**

**CREW - PILOT & SURVEY VESSEL** 

SIMA CHARTERS DISTINGUISHES ITSELF IN THE MARKET WITH ITS 'NO-NONSENSE' APPROACH AND 'HANDS-ON' MENTALITY. EXPERIENCE IN LOCAL TENDERSERVICES AND OFFSHORE PROJECTS IS COMBINED IN THE MISSION TO MAXIMISE PERFORMANCE. WE ALWAYS AIM TO PROVIDE THE BEST POSSIBLE AND SOLUTION. THIS GOES AS FAR AS MODIFYING THE CURRENT FLEET OR EVEN BUILDING ANOTHER CUSTOM-MADE VESSEL.

## **GENERAL SPECIFICATIONS**

| Year                          | 2018                                             |
|-------------------------------|--------------------------------------------------|
| Class/flag                    | RINA cat 2 60 NM / NL flag                       |
| Length o.a                    | 18,58 m                                          |
| Beam o.a                      | 5,45 m                                           |
| Minimum draft                 | 0,8 m                                            |
| Weight                        | 29,19 T                                          |
| Loading capacity              | 5 T                                              |
| Max speed                     | 30 kts @ 220 ltr/h                               |
| Fuel consumption per 12 hours | 550 liter (*based on projects<br>20NM offshore ) |

| Callsign        | PEFN                                                               |
|-----------------|--------------------------------------------------------------------|
| Official Number | 63614                                                              |
| MMSI            | 232017739                                                          |
| Engine's        | 2 x 650 HP / 478 kW                                                |
| Aux engine      | 1 x 18 kW                                                          |
| Propulsion      | 2 x Waterjets                                                      |
| Characteristics | 12 pax, pilot boat endorsment,-<br>seakeeper,big aftdeck, MOB-lift |