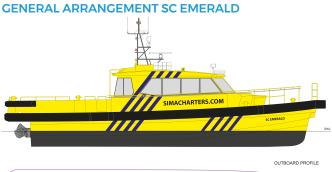

## **SC EMERALD**

**CREW - PILOT & SURVEY VESSEL** 

SIMA CHARTERS DISTINGUISHES ITSELF IN THE MARKET WITH ITS 'NO-NONSENSE' APPROACH AND 'HANDS-ON' MENTALITY. EXPERIENCE IN LOCAL TENDERSERVICES AND OFFSHORE PROJECTS IS COMBINED IN THE MISSION TO MAXIMISE PERFORMANCE. WE ALWAYS AIM TO PROVIDE THE BEST POSSIBLE AND SOLUTION. THIS GOES AS FAR AS MODIFYING THE CURRENT FLEET OR EVEN BUILDING ANOTHER CUSTOM-MADE VESSEL.

## **GENERAL SPECIFICATIONS**

| Year                          | 2018                                             |
|-------------------------------|--------------------------------------------------|
| Class/flag                    | RINA cat 2 60 NM / NL flag                       |
| Length o.a                    | 18,58 m                                          |
| Beam o.a                      | 5,45 m                                           |
| Minimum draft                 | 0,8 m                                            |
| Weight                        | 29,19 T                                          |
| Loading capacity              | 5 T                                              |
| Max speed                     | 30 kts @ 220 ltr/h                               |
| Fuel consumption per 12 hours | 550 liter (*based on projects<br>20NM offshore ) |

| Callsign        | PEFN                                                               |
|-----------------|--------------------------------------------------------------------|
| Official Number | 63614                                                              |
| MMSI            | 232017739                                                          |
| Engine's        | 2 x 650 HP / 478 kW                                                |
| Aux engine      | 1 x 18 kW                                                          |
| Propulsion      | 2 x Waterjets                                                      |
| Characteristics | 12 pax, pilot boat endorsment,-<br>seakeeper,big aftdeck, MOB-lift |