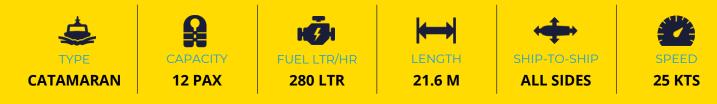

## GENERAL SPECIFICATIONS

| Year             | 2013                          |
|------------------|-------------------------------|
| Class/flag       | CAT A, 200 NM / NL FLAG       |
| Length o.a       | 21.58 m                       |
| Beam o.a         | 7.00 m                        |
| Minimum draft    | 1.10 m                        |
| Weight           | 45 T                          |
| Loading capacity | 7 T                           |
| Max speed        | 25 kts @ 280 ltr/h            |
| Fuel consumption | 550 liter ( based on projects |
| per 12 hours     | 20NM offshore )               |
|                  |                               |

| Callsign        | PEFY                          |
|-----------------|-------------------------------|
| Official Number | 26233 Z 2022                  |
| MMSI            | 244094000                     |
| Engines         | 2 x 860 HP / 662 kW           |
| Aux engine      | 1 x 16 kW                     |
| Propulsion      | 2 x WATERJETS                 |
| Characteristics | High pressure pump, MOB unit, |
|                 | removable pax / storage       |
|                 | unit                          |
|                 |                               |