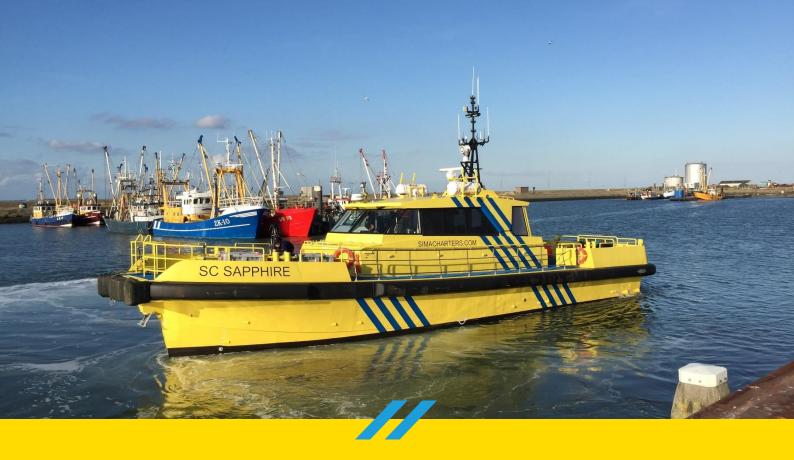

## **SC SAPPHIRE**

**CREW- PILOT & SURVEY VESSEL** 

SIMA CHARTERS DISTINGUISHES ITSELF WITH ITS 'NO-NONSENSE' APPROACH AND 'HANDS-ON' MENTALITY. EXPERIENCED IN TENDERSERVICES AND OFFSHORE PROJECTS IS COMBINED IN THE MISSION TO OPTIMIZE PERFORMANCE. WE ALWAYS AIM TO PROVIDE THE BEST POSSIBLE SOLUTION.

## **GENERAL SPECIFICATIONS**

| Year             | 2017                           |
|------------------|--------------------------------|
| Class/flag       | RINA 60 NM / NL flag           |
| Length o.a       | 23,45 m                        |
| Beam o.a         | 5,6 m                          |
| Minimum draft    | 1.1 m                          |
| Weight           | 53,58 T                        |
| Loading capacity | 10 T                           |
| Max speed        | 28 kts @ 260 ltr/h             |
| Fuel consumption | 850 ltr ( based on projects 20 |
| per 12 hours     | NM offshore )                  |