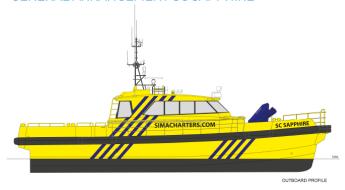

## **SC SAPPHIRE**

**CREW- PILOT & SURVEY VESSEL** 

SIMA CHARTERS DISTINGUISHES ITSELF WITH ITS 'NO-NONSENSE' APPROACH AND 'HANDS-ON' MENTALITY. EXPERIENCED IN TENDERSERVICES AND OFFSHORE PROJECTS IS COMBINED IN THE MISSION TO OPTIMIZE PERFORMANCE. WE ALWAYS AIM TO PROVIDE THE BEST POSSIBLE SOLUTION.

## **GENERAL SPECIFICATIONS**

| Year             | 2017                           |
|------------------|--------------------------------|
| Class/flag       | RINA 60 NM / NL flag           |
| Length o.a       | 23,45 m                        |
| Beam o.a         | 5,6 m                          |
| Minimum draft    | 1.1 m                          |
| Weight           | 53,58 T                        |
| Loading capacity | 10 T                           |
| Max speed        | 28 kts @ 260 ltr/h             |
| Fuel consumption | 850 ltr ( based on projects 20 |
| per 12 hours     | NM offshore )                  |

| Callsign        | PEFV                            |
|-----------------|---------------------------------|
| Official Number | 26667 Z 2022                    |
| MMSI            | 244700959                       |
| Engines         | 2 x 650 HP / 478 kW             |
| Aux engine      | 1 x 18 kW                       |
| Propulsion      | 3 x Tractor Jets                |
| Characteristics | 12 pax, Seakeeper, deck crane,  |
|                 | climate controlled storage,     |
|                 | accomodation,15 T bollard push, |
|                 | removable pax / storage unit.   |