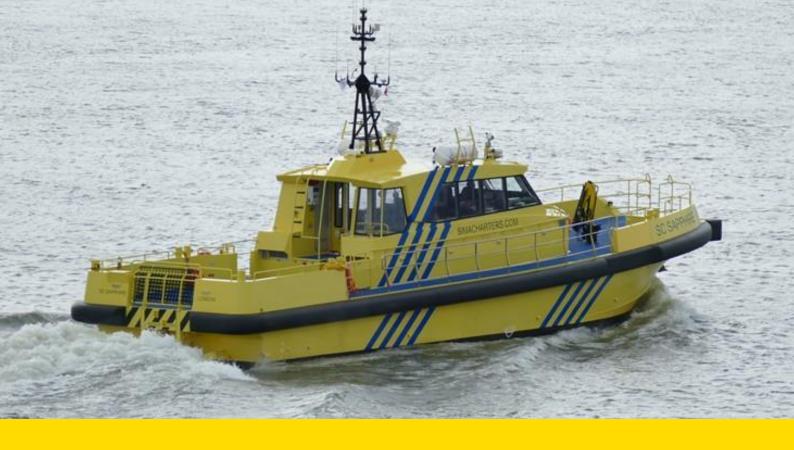

## **SC SAPPHIRE**

**CREW- PILOT & SURVEY VESSEL** 

SIMA CHARTERS DISTINGUISHES ITSELF WITH ITS 'NO-NONSENSE' APPROACH AND 'HANDS-ON' MENTALITY. EXPERIENCED IN TENDERSERVICES AND OFFSHORE PROJECTS IS COMBINED IN THE MISSION TO OPTIMIZE PERFORMANCE. WE ALWAYS AIM TO PROVIDE THE BEST POSSIBLE SOLUTION.

## **GENERAL SPECIFICATIONS**

| Year             | 2017                           |
|------------------|--------------------------------|
| Class/flag       | RINA 60 NM / NL flag           |
| Length o.a       | 23,45 m                        |
| Beam o.a         | 5,6 m                          |
| Minimum draft    | 1.1 m                          |
| Weight           | 53,58 T                        |
| Loading capacity | 10 T                           |
| Max speed        | 28 kts @ 260 ltr/h             |
| Fuel consumption | 850 ltr ( based on projects 20 |
| per 12 hours     | NM offshore )                  |