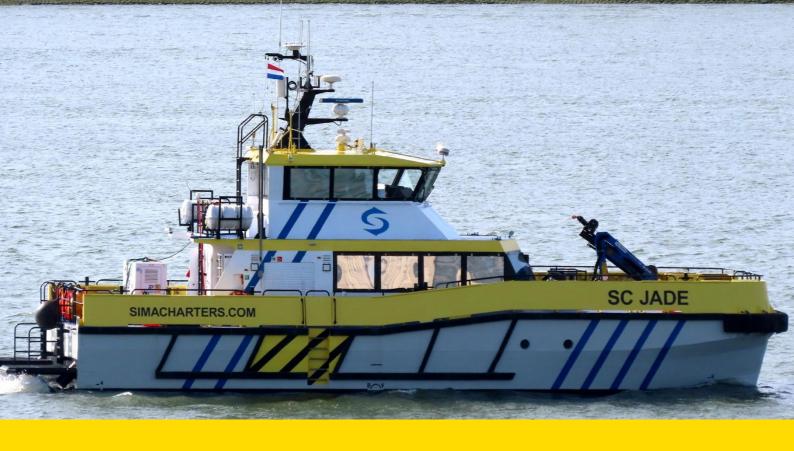

**CREW TRANSFER VESSEL** 

SIMA CHARTERS DISTINGUISHES ITSELF WITH ITS 'NO-NONSENSE' APPROACH AND 'HANDS-ON' MENTALITY. EXPERIENCED IN TENDERSERVICES AND OFFSHORE PROJECTS IS COMBINED IN THE MISSION TO OPTIMIZE PERFORMANCE. WE ALWAYS AIM TO PROVIDE THE BEST POSSIBLE SOLUTION.

## **GENERAL SPECIFICATIONS**

| Year             | 2013                          |
|------------------|-------------------------------|
| Class/flag       | CAT A, 200 NM / NL FLAG       |
| Length o.a       | 21.58 m                       |
| Beam o.a         | 7.00 m                        |
| Minimum draft    | 1.10 m                        |
| Weight           | 45 T                          |
| Loading capacity | 7 T                           |
| Max speed        | 25 kts @ 280 ltr/h            |
| Fuel consumption | 550 liter ( based on projects |
| per 12 hours     | 20NM offshore )               |

| Callsign        | PEGL                           |
|-----------------|--------------------------------|
| Official Number | 26231 Z 2022                   |
| MMSI            | 244103000                      |
| Engines         | 2 x 860 HP / 662 kW            |
| Aux engine      | 1 x 16 kW                      |
| Propulsion      | 2 x WATERJETS                  |
| Characteristics | High pressure pump, deck       |
|                 | crane, removable pax / storage |
|                 | unit                           |