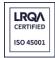

| Callsign        | PECL                          |
|-----------------|-------------------------------|
| Official Number | 26669 Z 2022                  |
| MMSI            | 246753000                     |
| Engines         | 2 x 800 HP / 588 kw           |
| Aux engine      | 1 x 20KW                      |
| Propulsion      | 2 x IPS drives                |
| Characteristics | hydraulic mob lift, moonpool, |
|                 | crew accommodation,           |
|                 | Seakeeper gyro stabilizer,    |
|                 | removable pax / storage unit  |
|                 |                               |

- // Fast crew transfer vessels
- // Up to 12 passengers per vessel
- // Also suitable for supplies and spare parts
- // Gyro stabilizations systems
- // Special monohull design
- // Type specific MOB recovery systems
- // Fuel efficient, low CO<sub>2</sub> footprint
- // Navigation & communication systems according the Class regulations
- // ISM and ISO certified by Lloyds Register
- // Personnel are trained and familiarized according the high QHSE procedures