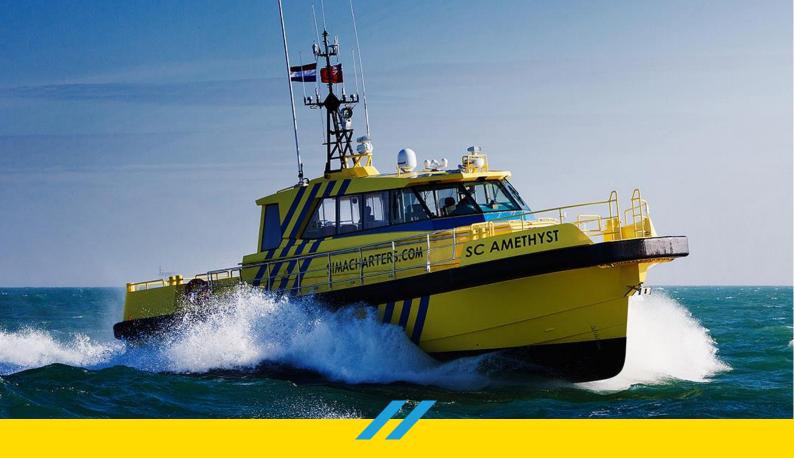

## **SC AMETHYST**

**CREW - PILOT & SURVEY VESSEL** 

SIMA CHARTERS DISTINGUISHES ITSELF WITH ITS 'NO-NONSENSE' APPROACH AND 'HANDS-ON' MENTALITY. EXPERIENCED IN TENDERSERVICES AND OFFSHORE PROJECTS IS COMBINED IN THE MISSION TO OPTIMIZE PERFORMANCE. WE ALWAYS AIM TO PROVIDE THE BEST POSSIBLE SOLUTION.

## **GENERAL SPECIFICATIONS**

| Year             | 2014                           |
|------------------|--------------------------------|
| Class/flag       | Rina / MCA cat 1 - 150 NM / NL |
|                  | flag                           |
| Length o.a       | 20,25 m                        |
| Beam o.a         | 6,3 m                          |
| Minimum draft    | 1.6 m                          |
| Weight           | 49,95 T                        |
| Loading capacity | 10 T                           |
| Max speed        | 28 kts @ 250 ltr/h             |
| Fuel consumption | 650 liter ( based on projects  |
| per 12 hours     | 20NM offshore )                |

| Callsign        | PECL                          |
|-----------------|-------------------------------|
| Official Number | 26669 Z 2022                  |
| MMSI            | 246753000                     |
| Engines         | 2 x 800 HP / 588 kw           |
| Aux engine      | 1 x 20KW                      |
| Propulsion      | 2 x IPS drives                |
| Characteristics | hydraulic mob lift, moonpool, |
|                 | crew accommodation,           |
|                 | Seakeeper gyro stabilizer,    |
|                 | removable pax / storage unit  |
|                 |                               |