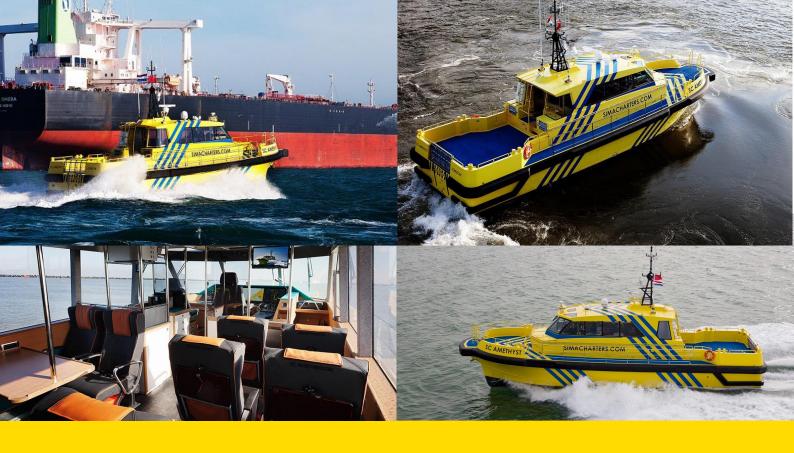

## **SC AMETHYST**

**CREW - PILOT & SURVEY VESSEL** 

SIMA CHARTERS DISTINGUISHES ITSELF WITH ITS 'NO-NONSENSE' APPROACH AND 'HANDS-ON' MENTALITY. EXPERIENCED IN TENDERSERVICES AND OFFSHORE PROJECTS IS COMBINED IN THE MISSION TO OPTIMIZE PERFORMANCE. WE ALWAYS AIM TO PROVIDE THE BEST POSSIBLE SOLUTION.

## **GENERAL SPECIFICATIONS**

| Year             | 2014                           |
|------------------|--------------------------------|
| Class/flag       | Rina / MCA cat 1 - 150 NM / NL |
|                  | flag                           |
| Length o.a       | 20,25 m                        |
| Beam o.a         | 6,3 m                          |
| Minimum draft    | 1.6 m                          |
| Weight           | 49,95 T                        |
| Loading capacity | 10 T                           |
| Max speed        | 28 kts @ 250 ltr/h             |
| Fuel consumption | 650 liter ( based on projects  |
| per 12 hours     | 20NM offshore )                |

| Callsign        | PECL                          |
|-----------------|-------------------------------|
| Official Number | 26669 Z 2022                  |
| MMSI            | 246753000                     |
| Engines         | 2 x 800 HP / 588 kw           |
| Aux engine      | 1 x 20KW                      |
| Propulsion      | 2 x IPS drives                |
| Characteristics | hydraulic mob lift, moonpool, |
|                 | crew accommodation,           |
|                 | Seakeeper gyro stabilizer,    |
|                 | removable pax / storage unit  |
|                 |                               |